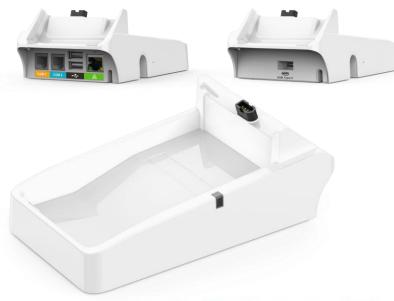

# XC-60-CF/EF

- XC-60-CF: Charging cradle to support xCL\_AT-150E for desktop use.
- XC-60-EF: Charging cradle with extensional ports with multiple connection types.

## **Configurations**

- 1. XC-60-CF: Charger only
- 2. XC-60-EF: Charger + RJ-45 Ethernet + USB-A host x 2 + RJ-12 COM x 2